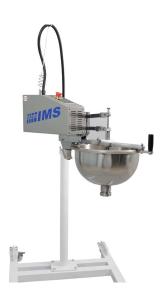

DLM 5 -LOKMA SWEET FRYER TABLE (WITH GAS) DLM 6 -LOKMA SWEET FRYER TABLE (WITH ELECTRICITY) -1 piece # 600 mm cooking pot -2 pieces confectionery /resettle tub (restaurateur 1/1)

leight : 850 mm

DLM 1 -LOKMA SWEET FRYER, TABLE (WITH GAS) DLM 2 -LOKMA SWEET FRYER TABLE (WITH ELECTIFICITY)

DLM 3 - LOKMA SWEET FRYER TABLE (WITH GAS) DLM 4 - LOKMA SWEET FRYER TABLE (WITH ELECTIRICITY) -2 pieces # 600 mm cooking pot -Height : 850 mm

-1 piece ø 600 mm cooking pot Height : 850 mm

> DLM 9 - HANDLING APPARATUS FOR LOKMA SWEET MACHINE -Wheeled table -600 mm\*1250 mm\*600 mm