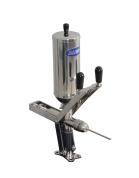

## DLM SERISIES

LOKMA SWEET MACHINE

## **Technical Specifications :**

- Mini Donut Capacity (50 mm-25 gr) : 50 piece/minute
- Round Shape Capacity (20 mm-6 gr) :200 piece/minute

**DLM 50** DLM Series Lokma sweet machines are easy and fast to use with their aesthetic design and compact body. You can get the products you want with the system that works automatically in the field you require.

# DLM 50 LOKMA SWEET MACHINE