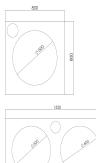

## Loading Information

| Width :         | 600 mm |
|-----------------|--------|
| Lenght :        | 900 mm |
| Height :        | 670 mm |
| Weight :        | 55 kg  |
| Loading Class : | 85 kg  |

Certifications