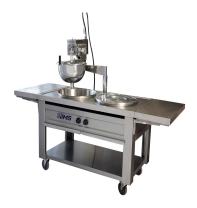

DLM 3 - LOKMA SWEET FRYER TABLE (WITH GAS) DLM 4 - LOKMA SWEET FRYER TABLE (WITH ELECTIRICITY) -2 pieces # 600 mm cooking pot -Height : 850 mm

-1 piece ø 600 mm cooking pot Height : 850 mm

> DLM 9 - HANDLING APPARATUS FOR LOKMA SWEET MACHINE -Wheeled table -600 mm\*1250 mm\*600 mm