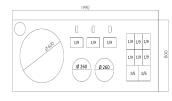

DLM 5 -LOKMA SWEET FRYER TABLE (WITH GAS) DLM 6 -LOKMA SWEET FRYER TABLE (WITH ELECTRICITY) -1 piece # 600 mm cooking pot -2 pieces confectionery /resettle tub (restaurateur 1/1)

leight : 850 mm

DLM 1 -LOKMA SWEET FRYER, TABLE (WITH GAS) DLM 2 -LOKMA SWEET FRYER TABLE (WITH ELECTIFICITY)

DLM 3 - LOKMA SWEET FRYER TABLE (WITH GAS) DLM 4 - LOKMA SWEET FRYER TABLE (WITH ELECTIRICITY) -2 pieces # 600 mm cooking pot -Height : 850 mm

-1 piece ø 600 mm cooking pot Height : 850 mm

> DLM 9 - HANDLING APPARATUS FOR LOKMA SWEET MACHINE -Wheeled table -600 mm\*1250 mm\*600 mm