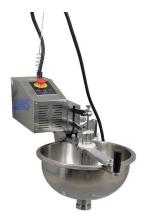

## DLM SERISIES

LOKMA SWEET MACHINE

# DLM 50 LOKMA SWEET MACHINE

## **Technical Specifications :**

- Mini Donut Capacity (50 mm-25 gr) : 50 piece/minute
- Round Shape Capacity (20 mm-6 gr) :200 piece/minute

**DLM 50** DLM Series Lokma sweet machines are easy and fast to use with their aesthetic design and compact body. You can get the products you want with the system that works automatically in the field you require.