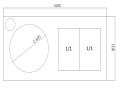

# **Fryer and Holder Models**

1400 I 1400

DLA 7- JEW GENERATION LOOMA SWEET FRYER TABLE (WITH 645) DLA 4-BW GENERATION LOOMA SWEET FRYER TABLE (WITH 645) -1 pixes 6400 mm cooling pxt -1 pixes 64000 ferror mightor -1 pixes 64000 ferror mightor -2 pixes 200 mm restle tub -2 pixes 200 mm restle tub -2 pixes 6400 mm restle stude -2 pixes 7400 mm rest