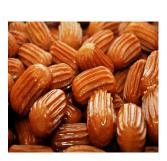

### **Technical Specifications :**

- Dough Capacity: 3,5 kg
- Body : Stainless Steel

DTM Series Churros machines can produce dessert in desired weight thanks to its stylish design, stainless steel body, dough output speed adjustment and cutter speed adjustable.

### **Key Features :**

- DTM Series consists of complete chrome body and apparatus in accordance with food standards.
- It is designed for easy use and provides easy cleaning.
- Easy to install and operate.
- DTM Series Machines enable to procure requested weights of churros sweets with exit dough speed setting and cutter speed setting.
- DTM Series Machines produce very quickly thanks to powerful motors and compact design.
- It has adjustable dough output and cutting speed.
- DTM 64 Series Churros Machines are designed to meet eu safety directives and are fully CE Approved.