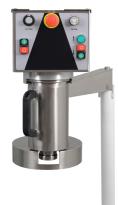

# DIRMAK

DTM SERIES

CHURROS MACHINE

### **Key Features :**

- DTM Series consists of complete chrome body and apparatus in accordance with food standards.
- It is designed for easy use and provides easy cleaning.
- Easy to install and operate.
- DTM Series Machines enable to procure requested weights of churros sweets with exit dough speed setting and cutter speed setting.
- DTM Series Machines produce very quickly thanks to powerful motors and compact design.
- It has adjustable dough output and cutting speed.
- DTM 64 Series Churros Machines are designed to meet eu safety directives and are fully CE Approved.