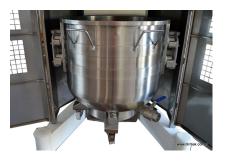

## **Specification**

Floor model, suitable for all kneading, mixing and whipping operations. Body painted with corrosion resistant electrostatically paint or AISI 304 stainless steel option. Equipped with 200 l capacity stainless steel AISI 304 bowl. Powerful asynchronous motor with electronical speed variator. Water protected planetary system. Stainless steel bowl guard. Water proof 10" touchscreen control panel. Bowl position device allows the mixer to switch on only when the bowl and safety cover are properly positioned together.

#### **Included Accessories**

- 1 of Bowl 200 l mixer
- 1 of Spiral Hook 200 l
- 1 of Paddle 200 l
- 1 of Whisk 200 l
- 1 of Scraper 200 l