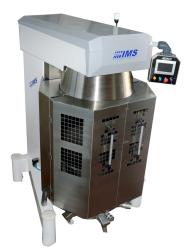

## IBT200 Series Planetary Mixers Planetary Mixer, 200 l

IBT 200-VEL 200 I planetary mixer, stainless steel safety cover, with electronic speed variator (20 –245 rpm). Lifting system for Up/Down bowl. Oil-less planetary system. 10" Touchscreen panel for machine control. Leakproof cover for bowl. Safety cover for bowl movement. Equipped with spiral hook, paddle, whisk and scraper. Bowl with wheels.

## **Specification**

Floor model, suitable for all kneading, mixing and whipping operations. Body painted with corrosion resistant electrostatically paint or AISI 304 stainless steel option. Equipped with 200 l capacity stainless steel AISI 304 bowl. Powerful asynchronous motor with electronical speed variator. Water protected planetary system. Stainless steel bowl guard. Water proof 10" touchscreen control panel. Bowl position device allows the mixer to switch on only when the bowl and safety cover are properly positioned together.

#### **Main Features**

- IBT Series planetary mixers provide very intensive, quick, homogeneous and dead spot free mixing . Professional beater mixer that provides all the basic mixer functions; kneading of all sort of pastes, mixing of semi-liquid products, emilsions and various sauces.
- Dirmak accessories are designed for long-term usage under heavy duty conditions. Mixer is equipped with spiral hook, paddle, wire whisk and mixing bowl for 200 l.
- Electronic speed variator.
- Leakproof bowl cover causes more efficient mixing results.
- 10"Touch screen control panel.
- Optionally recipe system.
- Scraper equipped.
- Discharge valve for bowls.
- Maximum capacity (Flour, with %60 hydration) 60 kg, suitable for 600-2000 meals per service.
- Raising and lowering of the bowl controlled by lifting system with an automatic locking of the bowl when in the raised position.
- Lifting system with motor.
- Bowl with wheels.
- Safety device will automatically stop the machine when the bowl is lowered.
- Stainless steel bowl guard prevents operation when front portion of guard is out of position.

#### Construction

- Body painted with corrosion resistant electrostatical paint
- AISI 304 Stainless steel bowl 200 I capacity.
- Asynchronous motor with high start-up torque.
- Water protected planetary system (IP54 electrical controls, IP 32 overall machine)
- Power : 11,0 + 0,75 kW for IBT 200-VEL
- Planetary movement based on belt driven oil-less planetary system.