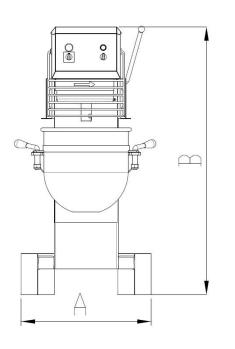

# **Key Information**

| Width (A) :        | 1400 mm                |
|--------------------|------------------------|
| Height (B) :       | 2350 mm                |
| Depth (C) :        | 1750 mm                |
| Shipping Weight :  | 2200 Kg                |
| Cold Water Paste : | 60 Kg with Spiral Hook |
| Egg Whites :       | 400 pcs with Whisk     |