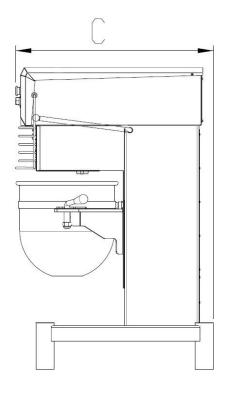

# **Key Information**

| Width (A) :        | 1400 mm                |
|--------------------|------------------------|
| Height (B) :       | 2350 mm                |
| Depth (C) :        | 1750 mm                |
| Shipping Weight :  | 2200 Kg                |
| Cold Water Paste : | 60 Kg with Spiral Hook |
| Egg Whites :       | 400 pcs with Whisk     |