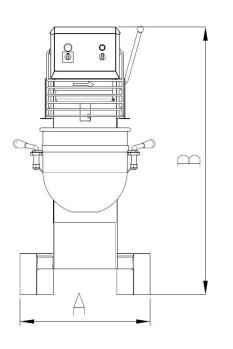

# **Key Information**

| Width (A) :        | 1650 mm                |
|--------------------|------------------------|
| Height (B) :       | 2350 mm                |
| Depth (C) :        | 1800 mm                |
| Shipping Weight :  | 2400 Kg                |
| Cold Water Paste : | 90 Kg with Spiral Hook |
| Egg Whites :       | 600 pcs with Whisk     |