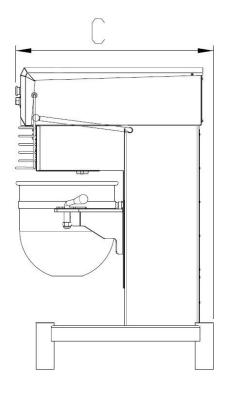

# **Key Information**

| Width (A) :        | 1650 mm                |
|--------------------|------------------------|
| Height (B) :       | 2350 mm                |
| Depth (C) :        | 1800 mm                |
| Shipping Weight :  | 2400 Kg                |
| Cold Water Paste : | 90 Kg with Spiral Hook |
| Egg Whites :       | 600 pcs with Whisk     |