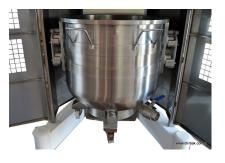

#### **Included Accessories**

- 1 of Bowl 300 l mixer
- 1 of Spiral Hook 300 l
- 1 of Paddle 300 l
- 1 of Whisk 300 l
- 1 of Scraper 300 l

#### Construction

- Body painted with corrosion resistant electrostatical paint
- AISI 304 Stainless steel bowl 300 I capacity.
- Asynchronous motor with high start-up torque.
- Water protected planetary system (IP54 electrical controls, IP 32 overall machine)
- Power : 15,0 + 1.1 kW
- Planetary movement based on belt driven oil-less planetary system.

#### Capacity

Performance (Up to) : 90 Kg / CycleCapacity :300 litre