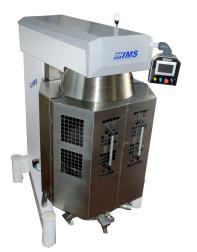

### IBT300 Series Planetary Mixers Planetary Mixer, 300 l

IBT 300-VEL 300 l planetary mixer, stainless steel safety cover, with electronic speed variator (20 –245 rpm). Lifting system for Up/Down bowl. Oil-less planetary system. 10" Touchscreen panel for machine control. Leakproof cover for bowl. Safety cover for bowl movement. Equipped with spiral hook, paddle, whisk and scraper. Bowl with wheels.

## Specification

Floor model, suitable for all kneading, mixing and whipping operations. Body painted with corrosion resistant electrostatically paint or AISI 304 stainless steel option. Equipped with 300 l capacity stainless steel AISI 304 bowl. Powerful asynchronous motor with electronical speed variator. Water protected planetary system. Stainless steel bowl guard. Water proof 10" touchscreen control panel. Bowl position device allows the mixer to switch on only when the bowl and safety cover are properly positioned together.

**IBT 300 PLANETARY MIXER** 