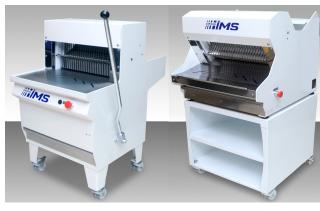

# IEK 430 Series Bread Slicer

IEK 430-S

IEK 430-T

- IEK 430-S Floor model, 43 cm maximum bread length, 14 cm maximum bread height, stainless steel safety parts for knives, all food contact parts are made by AISI 304 stainless steel material, CE certified.
- IEK 430-T Tabletop model ,43 cm maximum bread length, 14 cm maximum bread height, stainless steel safety parts for knives, all food contact parts are made by AISI 304 stainless steel material, CE certified.

#### Specification

IEK Series Bread Slicers are suitable for industrial kitchens, bakeries, supermarkets and all kind of professional using for bread slicing. All food contact parts are AISI 304 stainless steel. Very easy to operate. Corrosion resistant body, optionally different colors. Different slice thicknesses such as 10–11-13-15-17-20 mm. CE certified, durable, compact and modern design.