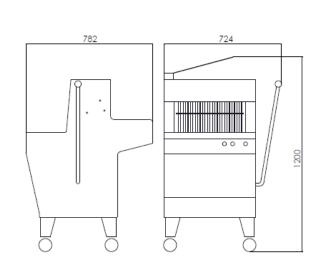

# **Key Information**

| IEK 430-S               | IEK 430-T               |
|-------------------------|-------------------------|
| Width (A): 782 mm       | Width (A): 680 mm       |
| Height (B): 1200 mm     | Height (B): 710 mm      |
| Depth (C) : 724 mm      | Depth (C) : 670 mm      |
| Shipping Weight: 160 Kg | Shipping Weight: 120 Kg |