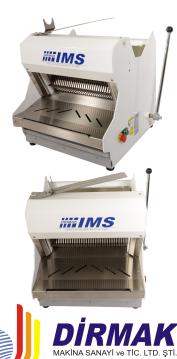

# IEK 430 Series Bread Slicer

IEK 430-S

IEK 430-T

- IEK 430-S Floor model, 43 cm maximum bread length, 14 cm maximum bread height, stainless steel safety parts for knives, all food contact parts are made by AISI 304 stainless steel material, CE certified.
- IEK 430-T Tabletop model ,43 cm maximum bread length, 14 cm maximum bread height, stainless steel safety parts for knives, all food contact parts are made by AISI 304 stainless steel material, CE certified.

## **Main Features**

- IEK Series Bread Slicers are designed for bakeries, restaurants and supermarkets
- Blade ranges varying between 10 mm- 20 mm are produced according to request
- IEK Series Bread Slicers operate with high performence in many types of bread
- Operates with high efficiency easy operation
- Silent operation