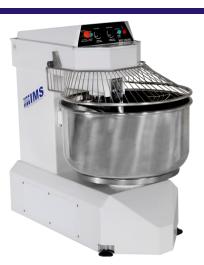

ISM 350-32S 350 I spiral mixer, stainless steel safety cover, with two speed motor. Oil-less kneading system. Stainless steel food contact parts for hygiene. Two side returnable bowl.

ISM 350-32S 350 I spiral mixer, stainless steel safety cover, With two speed motor. Oil-less kneading system. Stainless steel food contact parts for hygiene. Two side returnable bowl. Stainless steel body.

## ISM350 Series Spiral Mixer Spiral Mixer, 350 I

### **Main Features**

- Dirmak equipments are designed for long-term usage under heavy duty conditions. Mixer is equipped with Stainless steel food contact parts for hygiene and mixing bowl for 350 l.
- Waterproof button control panel
- Two Speed
- Two digital timers
- Reverse bowl
- Automatic / Manuel operating system
- Strong pulley-belt system
- Silent operation
- Maximum capacity (Flour, with %60 hydration) 225 kg for bread dough.
- Safety cover in stainless steel
- Safety device will automatically stop the machine when the cover opens.
- Equiped with wheels and machine levelling feet.