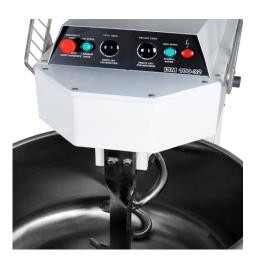

### **Main Features**

- Dirmak equipments are designed for long-term usage under heavy duty conditions. Mixer is equipped with Stainless steel food contact parts for hygiene and mixing bowl for 350 l.
- Waterproof button control panel
- Two Speed
- Two digital timers
- Reverse bowl
- Automatic / Manuel operating system
- Strong pulley-belt system
- Silent operation
- Maximum capacity (Flour, with %60 hydration) 225 kg for bread dough.
- Safety cover in stainless steel
- Safety device will automatically stop the machine when the cover opens.
- Equiped with wheels and machine levelling feet.