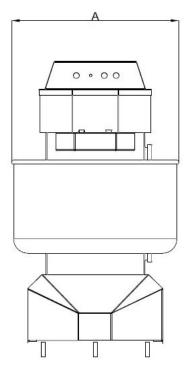

## **Key Information**

| Width (A) :       | 1000 mm |
|-------------------|---------|
| Depth (B) :       | 1600 mm |
| Height (C) :      | 1650 mm |
| Shipping Weight : | 700 Kg  |

The company reserves the right to make modifications to the products without prior notice. All information correct at time of printing.