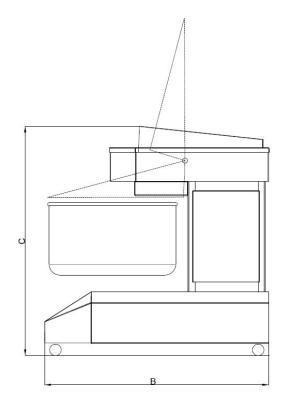

## **Key Information**

| Width (A) :       | 1000 mm |
|-------------------|---------|
| Depth (B) :       | 1600 mm |
| Height (C) :      | 1650 mm |
| Shipping Weight : | 700 Kg  |

The company reserves the right to make modifications to the products without prior notice. All information correct at time of printing.