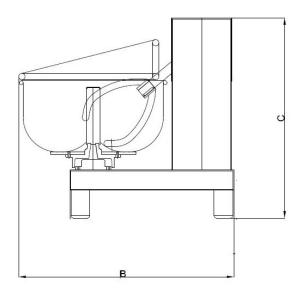

# **Key Information**

**Depth (A):** 1210 mm

Width (B): 880 mm

**Height (C):** 1220 mm

Shipping Weight: 240 Kg