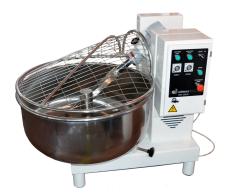

#### **PET 125**

125 I fork type dough kneader, specially design fork arm, silent operation for all kinds of dough. Long life kneading system is made by endless screw and gear inside a powerful gearbox. Bowl, cover and fork arm made of AISI 304 stainless steel.

Pet 125-32 125 I fork type dough kneader, specially design fork arm, silent operation for all kinds of dough. Long life kneading system is made by endless screw and gear inside a powerful gearbox. Bowl, cover and fork arm made of AISI 304 stainless steel. Two Speed enable to arrange desired kneading time.

#### **Main Features**

- Pet series fork type dough kneaders are produced to meet your needs in the best way
- · Homogenous and high quality kneading
- Gearbox system with endless screw and gear
- Two speed motor for PET 125-32
- Automatic / Manuel operating for PET 125-32
- Two timers for PET 125-32
- Waterproof button control panel with timer
- Bowl breaking
- Silent operation
- Maximum capacity (Flour, with %60 hydration) 80 kg for bread dough.
- Easy maintanance and easy cleaning
- Safety device will automatically stop the machine when the cover opens.
- Stainless steel cover
- Stainless steel fork arm
- · Bowl is placed a way of take dough easily
- Bowl speed break