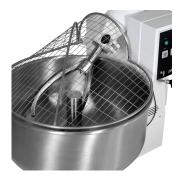

#### **PET 125**

125 I fork type dough kneader, specially design fork arm, silent operation for all kinds of dough. Long life kneading system is made by endless screw and gear inside a powerful gearbox. Bowl, cover and fork arm made of AISI 304 stainless steel.

Pet 125-32 125 I fork type dough kneader, specially design fork arm, silent operation for all kinds of dough. Long life kneading system is made by endless screw and gear inside a powerful gearbox. Bowl, cover and fork arm made of AISI 304 stainless steel. Two Speed enable to arrange desired kneading time.

#### **Main Features**

- Pet series fork type dough kneaders are produced to meet your needs in the best way
- · Homogenous and high quality kneading
- Gearbox system with endless screw and gear
- Two speed motor for PET 125-32
- Automatic / Manuel operating for PET 125-32
- Two timers for PET 125-32
- Waterproof button control panel with timer
- Bowl breaking
- Silent operation
- Maximum capacity (Flour, with %60 hydration) 80 kg for bread dough.
- Easy maintanance and easy cleaning
- Safety device will automatically stop the machine when the cover opens.
- Stainless steel cover
- Stainless steel fork arm
- · Bowl is placed a way of take dough easily
- Bowl speed break