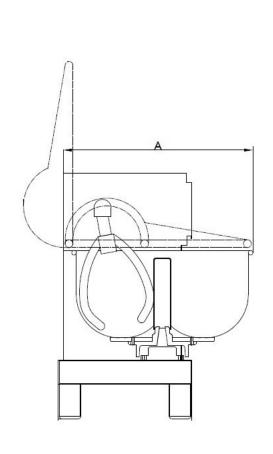

# **Key Information**

**Depth (A):** 1210 mm

Width (B): 880 mm

**Height (C):** 1220 mm

Shipping Weight: 240 Kg